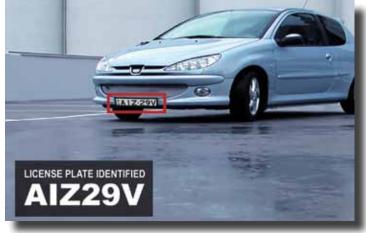

# Licence plate detection and recognition

IQ-LPD and IQ-LPR allow highly accurate License Plate Detection and Recognition respectively. The IQ-LPD system can detect and record plates for manual review. The more comprehensive IQ-LPR system can detect and automatically read the alpha numeric characters in any images. With the ability to recognise colour it can detect plates from almost any country.

IQ-LPD will recognise the presence of a vehicle when it approaches and detect the plate. IQ-LPR will further read the plate and check a database for the required action such as trigger a control relay to open a gate.

### What makes IQ-LPD & LPR different?

- Identifies approaching vehicles using video analytics.
  No other trigger mechanism is required
- Reads multi-lingual licence plates (for IQ-LPR)
- Fully integrated with IQ series products