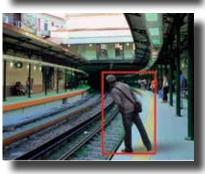

## IQ Series - Perimeter protection & intruder detection

IQ-100 uses a highly sophisticated form of video motion analytics to protect an area from intrusion whilst detecting abnormal behavior such as loitering,running and objects travelling in the incorrect direction. The software continuously tracks the movement of objects across the screen. A virtual tripwire or region is drawn on the screen and whenever this perimeter is breeched the event is recorded and an alarm raised.

IQ-100 can permit objects to travel in one direction while generating an alarm for movement in the opposite direction. In addition the software has the abillity to ignore certain moving objects, alarming only on specific user-defined objects making it highly adaptable to all environments. Using iOmniscient's sophisticated, yet user-friendly Nuisance Alarm Minimization System the software overcomes many of the nuisance alarm issues traditionally associated with VMD and does so while maintaining accurate detection.