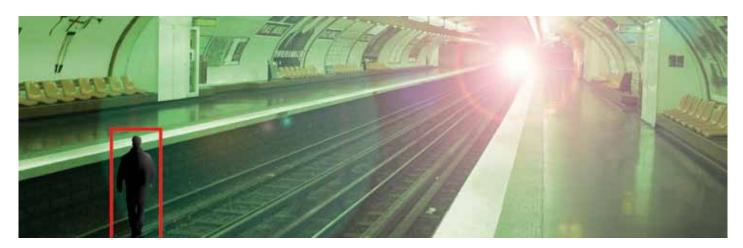

## IQ Series - Perimeter protection & intruder detection

IQ-100 uses a highly sophisticated form of video motion analytics to protect an area from intrusion whilst detecting abnormal behavior such as loitering,running and objects travelling in the incorrect direction. The software continuously tracks the movement of objects across the screen. A virtual tripwire or region is drawn on the screen and whenever this perimeter is breeched the event is recorded and an alarm raised.

IQ-100 can permit objects to travel in one direction while generating an alarm for movement in the opposite direction. In addition the software has the abillity to ignore certain moving objects, alarming only on specific user-defined objects making it highly adaptable to all environments. Using iOmniscient's sophisticated, yet user-friendly Nuisance Alarm Minimization System the software overcomes many of the nuisance alarm issues traditionally associated with VMD and does so while maintaining accurate detection.