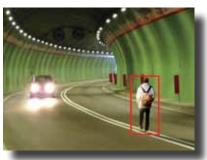

## IQ Series - Perimeter protection & intruder detection

IQ-100 uses a highly sophisticated form of video motion analytics to protect an area from intrusion whilst detecting abnormal behavior such as loitering,running and objects travelling in the incorrect direction. The software continuously tracks the movement of objects across the screen. A virtual tripwire or region is drawn on the screen and whenever this perimeter is breeched the event is recorded and an alarm raised.

IQ-100 can permit objects to travel in one direction while generating an alarm for movement in the opposite direction. In addition the software has the abillity to ignore certain moving objects, alarming only on specific user-defined objects making it highly adaptable to all environments. Using iOmniscient's sophisticated, yet user-friendly Nuisance Alarm Minimization System the software overcomes many of the nuisance alarm issues traditionally associated with VMD and does so while maintaining accurate detection.